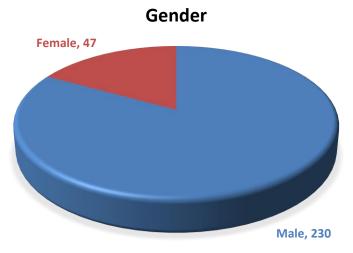

r          | 2019 |
|---------------|------|
| Narcotics and | 268  |
| Psychotropics | 200  |
| Precursors    | 1    |
| Total Cases   | 269  |

#### **Total Weight**

| Year                | 2019      |  |
|---------------------|-----------|--|
| Narcotics and       | 2.370,36  |  |
| Psychotropics (Kgs) |           |  |
| Precursors (Kgs)    | 3.09      |  |
| Total Weight        | 2.373.447 |  |

#### Weight by Each Type of Drugs

| Type of Drugs            | Weight (gr)  |
|--------------------------|--------------|
| Ganja (Cannabis)         | 1,104,458.19 |
| Shabu (methamphetamine)  | 877,007.24   |
| Khat                     | 72,050.00    |
| Ekstasi/MDMA             | 297,871.31   |
| Happy five (Nimatezepam) | 2,250        |
| 5-Fluoro-ADB             | 517          |













#### **Nationality**











- In terms of geographical factors, ALKI II and ALKI III have great potential in smuggling NPPs to Indonesia, Australia and New Zealand
- Smuggling Methods that may be used are sea transport facilities, including
  - Foreign Ships
  - > Local Community Fishing Boats
  - > Yacht
- The Modus Are :
  - Narcotics were brought directly from the Southern Philippines to Indonesia by means of foreign ships.
  - ➤ Ship to ship between Ships from the South Philippines and the Ships from Indonesia (The Captain of the Bugis or Sanger Tribe)
  - > Drop at sea



## Lane I (Prediction)





Narcotics loaded in the Southern Philippines using ships passing through the Sulawesi Sea to the Makassar Strait then heading to Celukan Bawang, North Bali

Note: Celukan Bawang, N