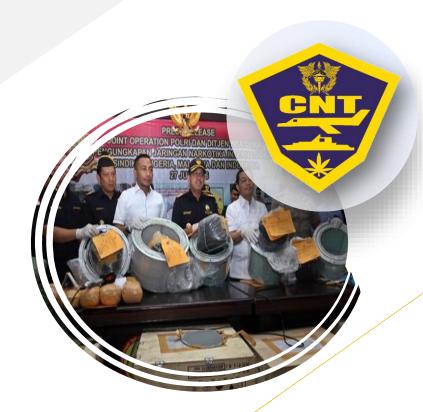

## JARINGAN CHINA OPERASI GAJAH LAMPUNG (84 KG SHABU)

#### **China Customs**

Information Exchanges on Seizure of 84 Kgs Meth in Lampung and Jakarta