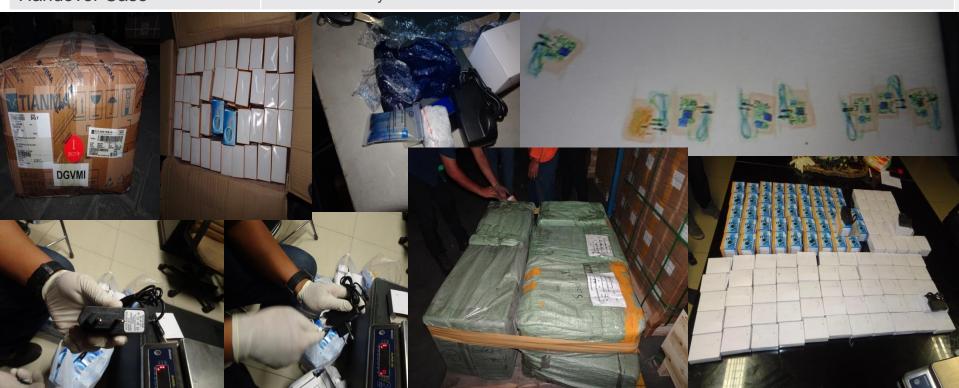

## DGCE DRUGS SEIZURE 2019 (MALAYSIA)

Disclosure Method Intelijen Information

Type & Quantity 4.294 gram / Methamphetamine

Type & Quantity

Smuggling Route Kontainer / Kargo / Malaysia – Jakarta

Arrestee Rifki Cell

Concealment Method Hidden in handphone Adaptor Charge

Handover Case Polda Metro Jaya