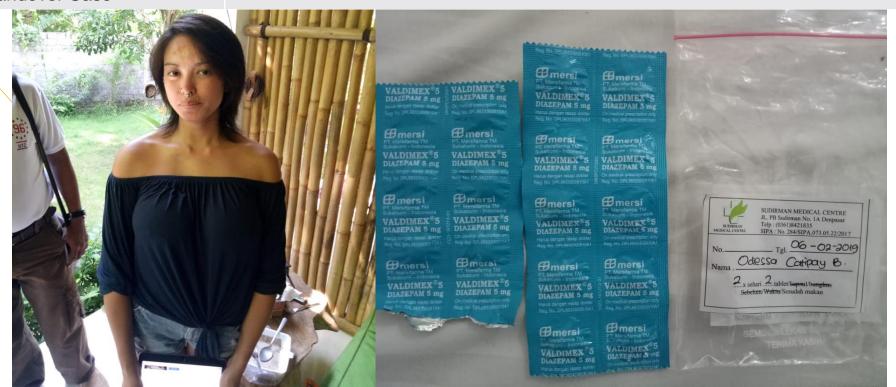

## DGCE DRUGS SEIZURE 2019 (TIMOR LESTE)

Disclosure Method X-ray and Goods Checking

Type & Quantity 1.861 gram (4.874 butir) / MDMA/Ekstasi

Smuggling Route LAND BORDER / Timor Leste - Jakarta

1. C0004104 / Jose Soares Pereira / Dili, 23 april 1985 / M / WN Timur Leste

2. C000503 / Angela Soares / Sananain, 1988-10-10 / F/ / Wn Timur Leste

Concealment Method Hidden in Printer

Handover Case Polres Belu