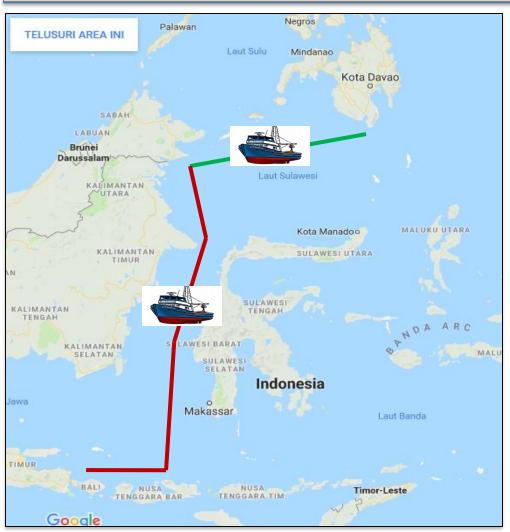

#### **Nationality**

- In terms of geographical factors, ALKI II and ALKI III have great potential in smuggling NPPs to Indonesia, Australia and New Zealand
- Smuggling Methods that may be used are sea transport facilities, including
  - Foreign Ships
  - > Local Community Fishing Boats
  - > Yacht
- The Modus Are :
  - Narcotics were brought directly from the Southern Philippines to Indonesia by means of foreign ships.
  - ➤ Ship to ship between Ships from the South Philippines and the Ships from Indonesia (The Captain of the Bugis or Sanger Tribe)
  - > Drop at sea

## Lane I (Prediction)

Narcotics loaded in the Southern Philippines using ships passing through the Sulawesi Sea to the Makassar Strait then heading to Celukan Bawang, North Bali

Note: Celukan Bawang, North Bali has appeared in information from Indonesian Police Criminal Investigation Agency in 2017

## Lane II (Prediction)

Narcotics loaded in the South
Philippines using Ships passing
through the Sulawesi Sea to
the Maluku Sea then leading to
Wanci Island, Southeast
Sulawesi

Note: Wanci Island, Southeast Sulawesi is used clothing shelter from Tawau, Malaysia

## Lane III (Prediction)

Narcotics loaded in the South Philippines using Ship passing through the Sulawesi Sea. Then ship to ship in Tawau Sea, Malaysia and then to the to Makassar Strait then leads to Celukan Bawang, North Bali