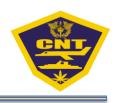

## Lane I (Prediction)

Narcotics loaded in the Southern Philippines using ships passing through the Sulawesi Sea to the Makassar Strait then heading to Celukan Bawang, North Bali

Note: Celukan Bawang, North Bali has appeared in information from Indonesian Police Criminal Investigation Agency in 2017

## Lane II (Prediction)

Narcotics loaded in the South
Philippines using Ships passing
through the Sulawesi Sea to
the Maluku Sea then leading to
Wanci Island, Southeast
Sulawesi

Note: Wanci Island, Southeast Sulawesi is used clothing shelter from Tawau, Malaysia

## Lane III (Prediction)

Narcotics loaded in the South Philippines using Ship passing through the Sulawesi Sea. Then ship to ship in Tawau Sea, Malaysia and then to the to Makassar Strait then leads to Celukan Bawang, North Bali