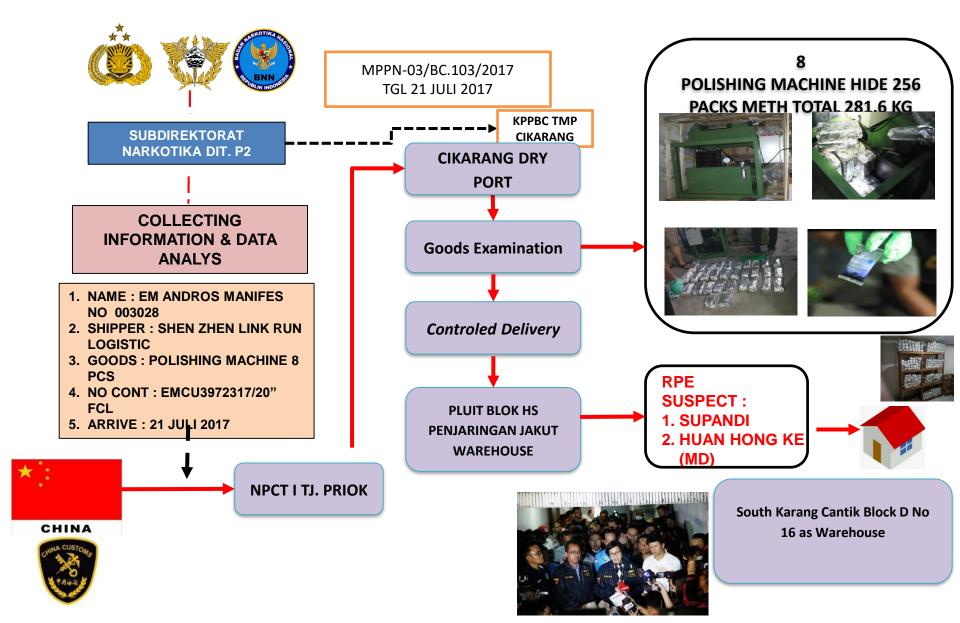

TWORKING**





## **WORLDWIDE NETWORKING**



#### JOINT INTELLIGENCE

- **EXCHANGE OF INTELLIGENCE DATA AND INFORMATION**
- ❖ INTELLIGENCE OPERATIONS (SURVEYLANCE CROSS BORDER)
- ❖ JOINT ANALYSIS PROCESS OF DGCE RMCD TO GET NARCOTICS OPERATIONS TARGETS.



#### JOINT CONTROL DELIVERY

- ❖ CONTROL DELIVERY CARGO / CONTAINER
- CONTROL DELIVERY SEA BORDER
- CONTROL DELIVERY LAND BORDER

if from the Joint Intelligence activities are obtained narcotics targets, so DGCE - RMCD will conduct Control Delivery activities to reveal narcotics crime networks from the source (origin of the goods), the courier, the recipient/the persons who order and the dealers



#### JOINT LAW ENFORCEMENT

❖ BASED ON THE AREA WHERE THE NARCOTICS CASE HANDLED



## **CASE EXAMPLE**





### **OPERASI 281 KG SHABU**





#### OPERASI DADAP (100 KG SHABU & 300.250 BTR HAPPY 5)





## JARINGAN CHINA OPERASI GAJAH LAMPUNG (84 KG SHABU)





# OPERASI PAKISTAN-SEMARANG-JEPARA (100 KG SHABU)





# OPERASI PAKISTAN-SEMARANG-JEPARA (100 KG SHABU)







## Thank You.

Narcotic Subdirectorate

subditnarkotika@gmail.com

http://cnt-indonesia.net/tangkapan