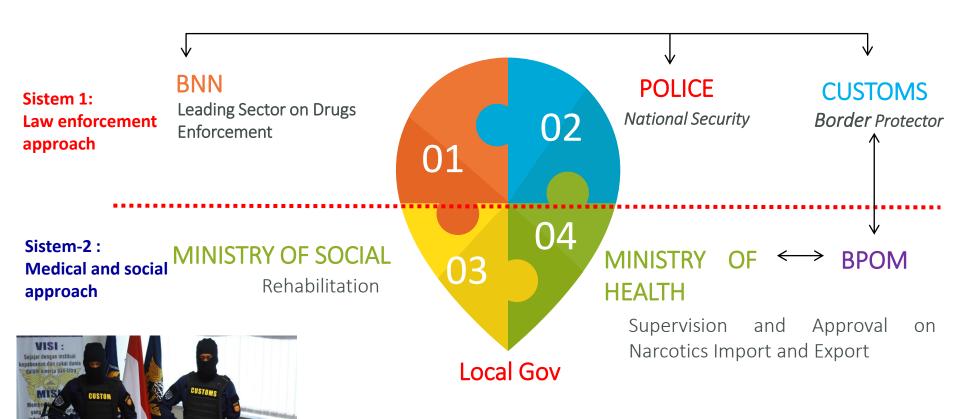

### **DGCE POSITION ON DRUGS ENFORCEMENT**

#### Prevention and Eradication of Narcotics Abuse and Illegal Distribution

**COORDINATION OF POLICY** 

DGCE AS A BORDER PROTECTOR HAS A FUNCTION IN NARCOTICS, PSYCHOTROPICS, AND PRECURSOR LAW ENFORCEMENT AND SUPERVISION OF IMPORT AND EXPORT