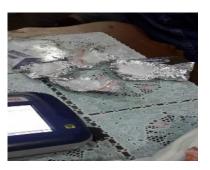

ippines using Ship passing through the Sulawesi Sea. Then ship to ship in Tawau Sea, Malaysia and then to the to Makassar Strait then leads to Celukan Bawang, North Bali





## DGCE DRUGS SEIZURE FROM NEIGHBOURING COUNTRIES (UNTIL 2<sup>nd</sup> August, 2019)

#### **Number of Cases**

| Year             | 2019 |
|------------------|------|
| Malaysia         | 74   |
| Thailand         | 7    |
| Timor Leste      | 1    |
| Papua New Guinea | 1    |
| Phillipine       | 1    |

#### **Modus Operandi**

| Year                          | 2019 |
|-------------------------------|------|
| By Crew                       | 7    |
| Hand Carry                    | 38   |
| Concealment Kontainer / Kargo | 9    |
| On Body (Strap /<br>Swallow)  | 17   |
| Mail Service                  | 11   |







## **CASE EXAMPLE**





# DGCE DRUGS SEIZURE 2019 (MALAYSIA)



| Place and Time of Offence | KPPBC TMP C Tembilahan, 03 April 2019                                                                                                                                                              |  |
|---------------------------|----------------------------------------------------------------------------------------------------------------------------------------------------------------------------------------------------|--|
| Disclosure Method         | Intelijen Information                                                                                                                                                                              |  |
| Type & Quantity           | 3.103 gram