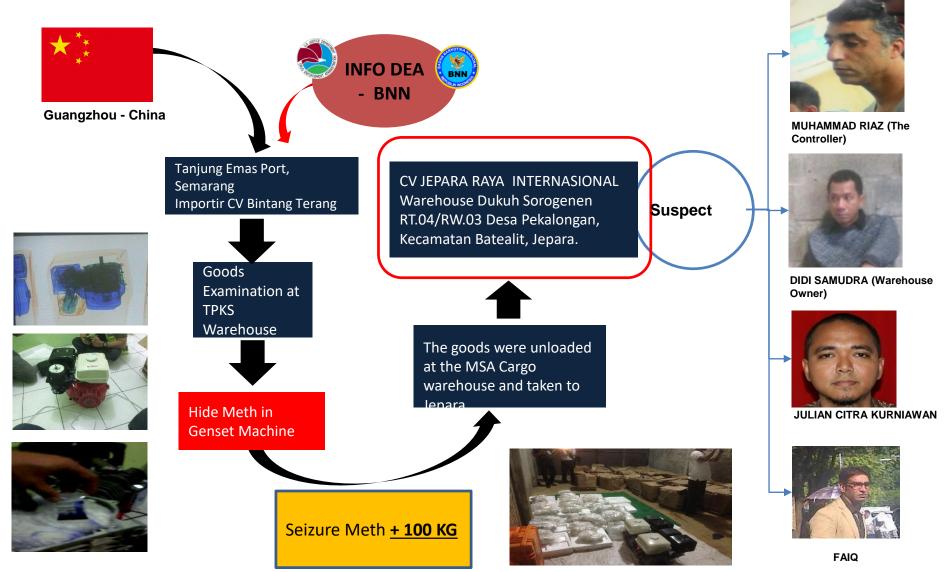

ER)
- ❖ JOINT ANALYSIS PROCESS OF DGCE RMCD TO GET NARCOTICS OPERATIONS TARGETS.



#### JOINT CONTROL DELIVERY

- ❖ CONTROL DELIVERY CARGO / CONTAINER
- CONTROL DELIVERY SEA BORDER
- CONTROL DELIVERY LAND BORDER

if from the Joint Intelligence activities are obtained narcotics targets, so DGCE - RMCD will conduct Control Delivery activities to reveal narcotics crime networks from the source (origin of the goods), the courier, the recipient/the persons who order and the dealers



#### JOINT LAW ENFORCEMENT

❖ BASED ON THE AREA WHERE THE NARCOTICS CASE HANDLED



## **CASE EXAMPLE**





### **OPERASI 281 KG SHABU**





#### OPERASI DADAP (100 KG SHABU & 300.250 BTR HAPPY 5)





## JARINGAN CHINA OPERASI GAJAH LAMPUNG (84 KG SHABU)





# OPERASI PAKISTAN-SEMARANG-JEPARA (100 KG SHABU)





# OPERASI PAKISTAN-SEMARANG-JEPARA (100 KG SHABU)







## Thank You.

Narcotic Subdirectorate

subditnarkotika@gmail.com

http://cnt-indonesia.net/tangkapan