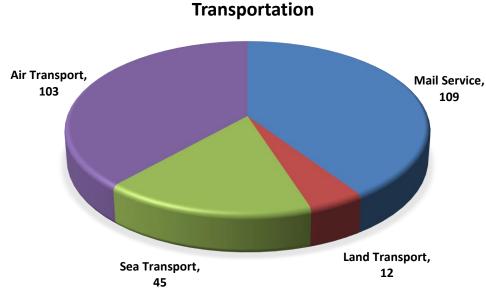

Broadly, the **modus** used by drugs syndicates is divided into 3 parts :

- Brought by passengers by hidden in the body (swallowed / strapped) or hidden in their luggage
- 2. Shipped by **sea / air cargo** in the form of false concealment.
- 3. Shipped by Mail/Package Services in the form of false concealment.
- In the last 3 years (2016-2018) there was a drastic increase in Drugs seizures through Mail/Package Services.
- The Death Penalty for narcotics convicts, most of whom are couriers, makes Drugs shipment by Mail/Package Services and Cargo/ Container are interesting choice for international drugs syndicates.