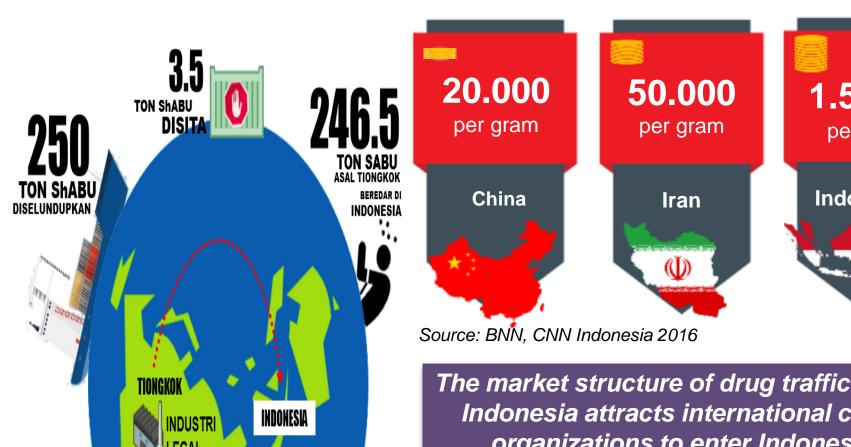

#### **National**

There is an **increasing trend of drug abuse** cases by all law enforcers with a percentage increase of 23.58% from **23,134** cases in 2014 to **28,588** cases in 2015.

Indonesia is potential market for drugs syndicates because of the large number of abusers and the higher selling price of narcotics compared to other countries

Source: Jurnal Data P4GN 2015, 2016 Edition

**FACT**: Indonesia is a **great market** and a **great price** with the highest drug needs in ASEAN 48%

Source: Buku Rencana Strategis BNN 2015 - 2019