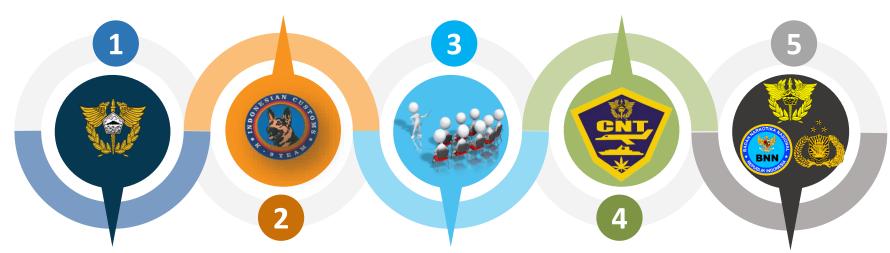

#### **EFFORTS ON DRUGS ENFORCEMENT**

- Increase the number of K9
   Unit Facilities
- K9 Proficiency Training

- Information collecting
- Controled Delivery
- Enforcement Operations

## 2. DGCE K9 UNITS DEVELOPMENT

#### 4. OPERATIONS

## 1. ANALYZING SYSTEM & DRUGS DETECTION TOOLS DEVELOPMENT

- Development and utilization on Analyzing System
- Drugs Detection Tools Providing and Training

## 3. HUMAN RESOURCES DEVELOPMENT

 Knownledge and Passion Enhancement in the Drugs Enforcement

## 5. MULTI-AGENCY COORDINATION

- Internal (Indonesian Police, Indonesian Army, BNN)
- External