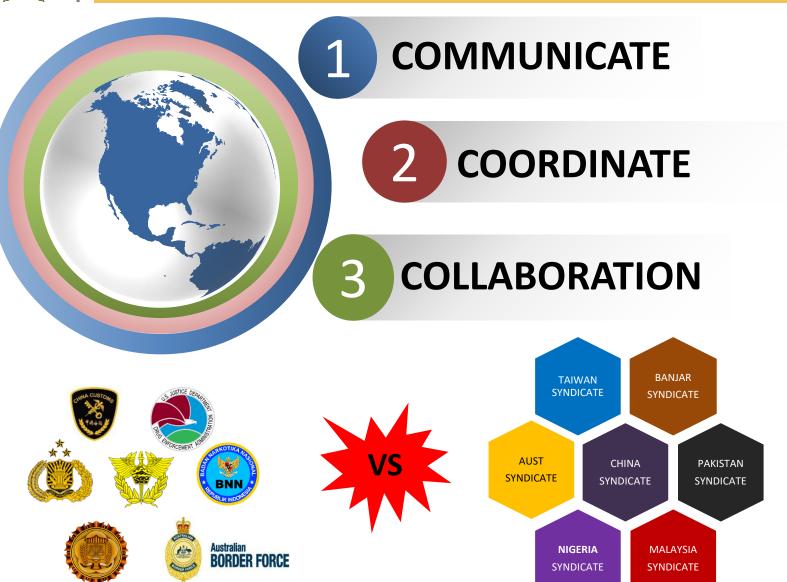

#### JOINT INTELLIGENCE

- **EXCHANGE OF INTELLIGENCE DATA AND INFORMATION**
- ❖ INTELLIGENCE OPERATIONS (SURVEYLANCE CROSS BORDER)
- ❖ JOINT ANALYSIS PROCESS OF DGCE RMCD TO GET NARCOTICS OPERATIONS TARGETS.

#### JOINT CONTROL DELIVERY

- ❖ CONTROL DELIVERY CARGO / CONTAINER
- CONTROL DELIVERY SEA BORDER
- CONTROL DELIVERY LAND BORDER

if from the Joint Intelligence activities are obtained narcotics targets, so DGCE - RMCD will conduct Control Delivery activities to reveal narcotics crime networks from the source (origin of the goods), the courier, the recipient/the persons who order and the dealers

#### JOINT LAW ENFORCEMENT

❖ BASED ON THE AREA WHERE THE NARCOTICS CASE HANDLED