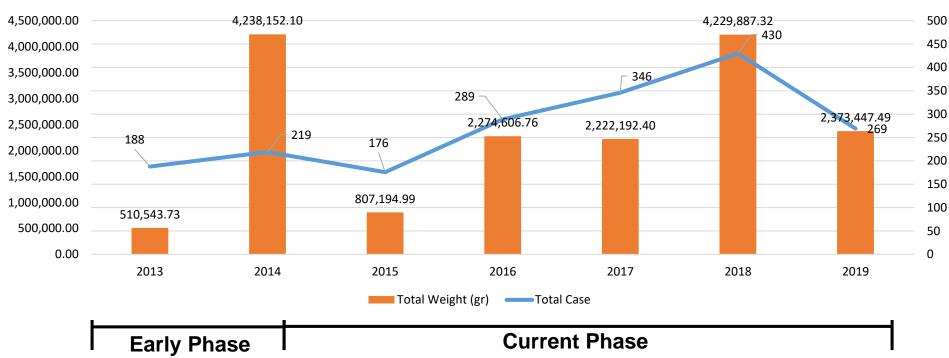

## US Drugs Enforcement Administration (DEA)

Information Exchanges and Capacity Building on International Law Enforcement Academy (ILEA)

Information Exchanges and Coordinated Operations

DGCE Narcotics Seizure Data shows there is increasing in number of cases and evidences each years.

On the 2018, DGCE has foiled 430 cases of drugs smuggling attempt with weight approximately 4.091,89 kgs.

Until **Agst 2nd**, **2019**, DGCE has foiled **269** cases of drugs smuggling attempt with weight approximately **2,373,447 kgs**.

Source: DGCE Narcotics Seizures Databank

| <b>Modus Operandi</b>               | 2013 | 2014 | 2015 | 2016 | 2017 | 2018 | 2019 |
|-------------------------------------|------|------|------|------|------|------|------|
| Hand Carry                          | 34   | 103  | 46   | 47   | 67   | 153  | 86   |
| By Crew                             | 1    | -    | 3    | 4    | 7    | 10   | 11   |
| Concealment<br>Passanger<br>Baggage | 65   | 12   | 20   | 14   | 21   | 15   | 16   |
| Concealment<br>Kontainer / Kargo    | 1    | 3    | 12   | 14   | 7    | 3    | 10   |
| On Body (Strap /<br>Swallow)        | 33   | 13   | 34   | 117  | 92   | 83   | 37   |
| Mail Service                        | 54   | 88   | 61   | 93   | 152  | 166  | 109  |
| Total                               | 188  | 219  | 176  | 289  | 346  | 430  | 269  |