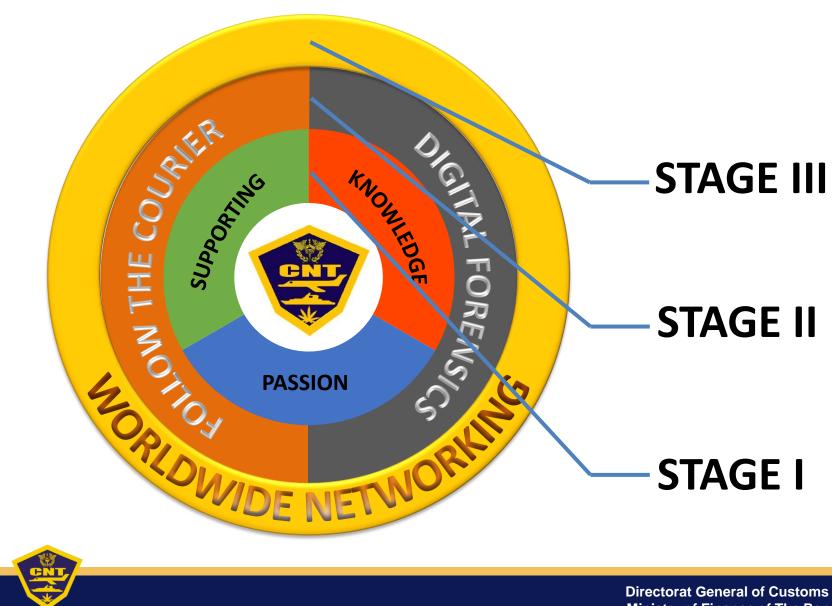

P** Papua





## DGCE DRUGS SEIZURE 2019 (PHILLIPINE)



Disclosure Method Goods Checking

Type & Quantity 180 gram (90 butir) / Diazepam

Smuggling Route MAIL SERVICE / Filipina - Denpasar

Arrestee EC6739680 / MS. Odessa C. Bugarin / Quezon City, 5 Januari 1988 / F/ WN Philipina

Concealment Method Barang Kiriman Pos

Handover Case Polda Bali





Arrestee

## DGCE DRUGS SEIZURE 2019 (TIMOR LESTE)



Disclosure Method X-ray and Goods Checking

Type & Quantity 1.861 gram (4.874 butir) / MDMA/Ekstasi

Smuggling Route LAND BORDER / Timor Leste - Jakarta

1. C0004104 / Jose Soares Pereira / Dili, 23 april 1985 / M / WN Timur Leste

2. C000503 / Angela Soares / Sananain, 1988-10-10 / F/ / Wn Timur Leste

Concealment Method Hidden in Printer

Handover Case Polres Belu





## **CNT GO PRO**







## **WORLDWIDE NETWORKING**





## **WORLDWIDE NETWORKING**



#### JOINT INTELLIGENCE

- **EXCHANGE OF INTELLIGENCE DATA AND INFORMATION**
- ❖ INTELLIGENCE OPERATIONS (SURVEYLANCE CROSS BORDER)
- ❖ JOINT ANALYSIS PROCESS OF DGCE RMCD TO GET NARCOTICS OPERATIONS TARGETS.



#### JOINT CONTROL DELIVERY

- ❖ CONTROL DELIVERY CARGO / CONTAINER
- CONTROL DELIVERY SEA BORDER
- CONTROL DELIVERY LAND BORDER

if from the Joint Intelligence activities are obtained narcotics targets, so DGCE - RMCD will conduct Control Delivery activities to reveal narcotics crime networks from the source (origin of the goods), the courier, the recipient/the persons who order and the dealers



#### JOINT LAW ENFORCEMENT

❖ BASED ON THE AREA WHERE THE NARCOTICS CASE HANDLED



## **CASE EXAMPLE**





### **O