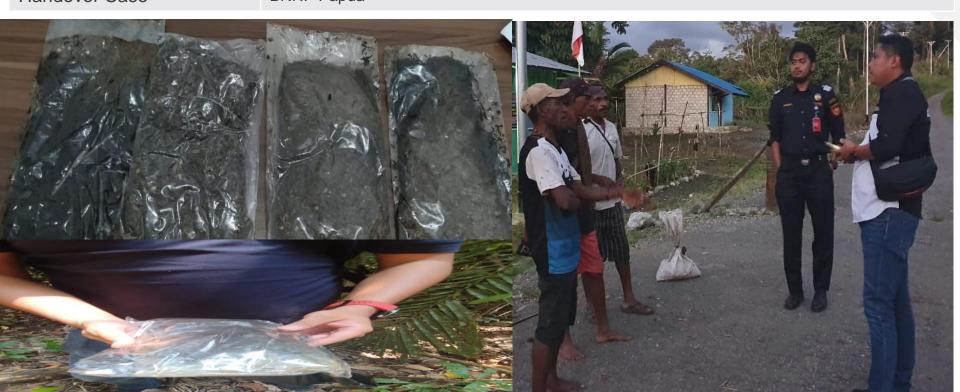

# DGCE DRUGS SEIZURE 2019 (PAPUA NEW GUINEA)

| Place and Time of Offence | KPPBC Tipe Madya Pabean C Jayapura, 02 Juli 2019 |
|---------------------------|--------------------------------------------------|
|---------------------------|--------------------------------------------------|

Disclosure Method Profilling and Body Checking

400 gram / Ganja Type & Quantity

Land Border / Papua Nugini - Jayapura **Smuggling Route** 

Hidden in Plastic Bags **Concealment Method** 

Handover Case **BNNP** Papua