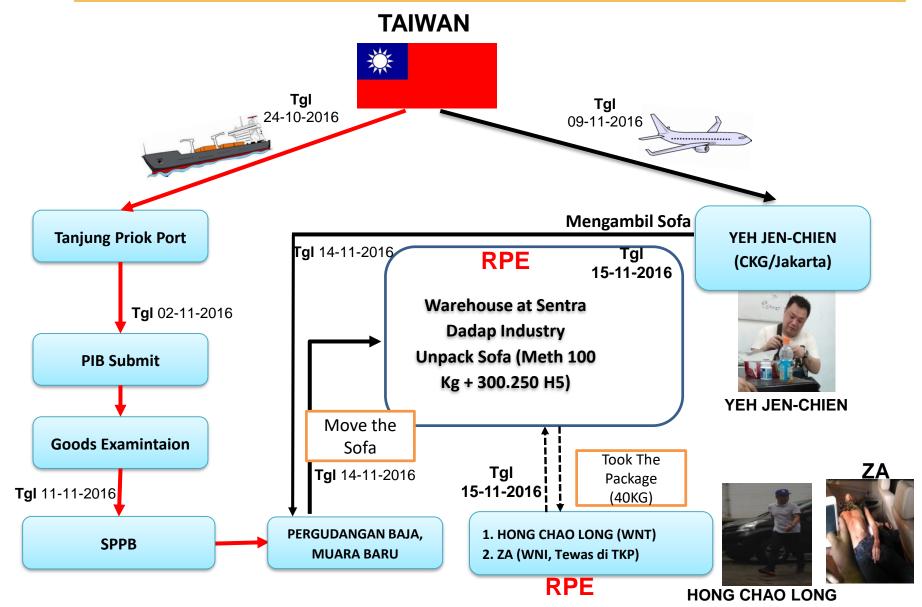

ELLIGENCE

- **EXCHANGE OF INTELLIGENCE DATA AND INFORMATION**
- ❖ INTELLIGENCE OPERATIONS (SURVEYLANCE CROSS BORDER)
- ❖ JOINT ANALYSIS PROCESS OF DGCE RMCD TO GET NARCOTICS OPERATIONS TARGETS.



#### JOINT CONTROL DELIVERY

- ❖ CONTROL DELIVERY CARGO / CONTAINER
- CONTROL DELIVERY SEA BORDER
- CONTROL DELIVERY LAND BORDER

if from the Joint Intelligence activities are obtained narcotics targets, so DGCE - RMCD will conduct Control Delivery activities to reveal narcotics crime networks from the source (origin of the goods), the courier, the recipient/the persons who order and the dealers



#### JOINT LAW ENFORCEMENT

❖ BASED ON THE AREA WHERE THE NARCOTICS CASE HANDLED



## **CASE EXAMPLE**





### **OPERASI 281 KG SHABU**





#### OPERASI DADAP (100 KG SHABU & 300.250 BTR HAPPY 5)





## JARINGAN CHINA OPERASI GAJAH LAMPUNG (84 KG SHABU)





# OPERASI PAKISTAN-SEMARANG-JEPARA (100 KG SHABU)





# OPERASI PAKISTAN-SEMARANG-JEPARA (100 KG SHABU)







## Thank You.

Narcotic Subdirectorate

subditnarkotika@gmail.com

http://cnt-indonesia.net/tangkapan