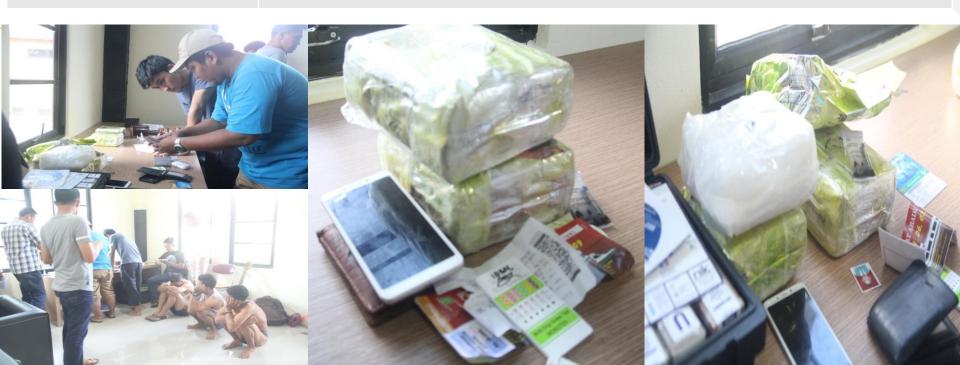

|  |
| Arrestee                  | <ol> <li>1. 1103070210830003 / Mulyadi / 36 Tahun / Peureulak, 1983-11-02 / M / WNI</li> <li>2. C2977286 / 1111052708950004 / Evan Saputra / 24 Tahun / Payalipah, 1995-08-27 / M / WNI</li> </ol> |  |
| Concealment Method        | Hidden in Tea Packs                                                                                                                                                                                |  |
| Handover Case             | Polres Tembilahan Inhil                                                                                                                                                                            |  |





## DGCE DRUGS SEIZURE 2019 (MALAYSIA)



Disclosure Method Intelijen Information

Type & Quantity 4.294 gram / Methamphetamine

Type & Quantity

Smuggling Route Kontainer / Kargo / Malaysia – Jakarta

Arrestee Rifki Cell

Concealment Method Hidden in handphone Adaptor Charge

Handover Case Polda Metro Jaya





## DGCE DRUGS SEIZURE 2019 (THAILAND)



| Place and Time of Offence | KPPBC MP Ngurah Rai, 13 Mei 2019                    |
|---------------------------|-----------------------------------------------------|
| Disclosure Method         | Profilling and Body Checking                        |
| Type & Quantity           | 528.03 gram (49 package) / Methamphetamine          |
| Smuggling Route           | FD 398 / PASSANGER / Air Asia / Thailand - Denpasar |
| Arrestee