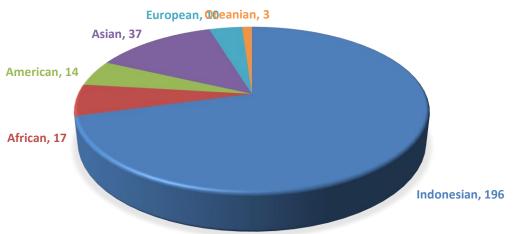

#### **Nationality**

- In terms of geographical factors, ALKI II and ALKI III have great potential in smuggling NPPs to Indonesia, Australia and New Zealand
- Smuggling Methods that may be used are sea transport facilities, including
  - Foreign Ships
  - > Local Community Fishing Boats
  - > Yacht
- The Modus Are :
  - Narcotics were brought directly from the Southern Philippines to Indonesia by means of foreign ships.
  - ➤ Ship to ship between Ships from the South Philippines and the Ships from Indonesia (The Captain of the Bugis or Sanger Tribe)
  - > Drop at sea