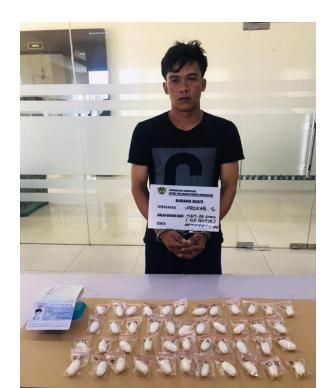

## DGCE DRUGS SEIZURE 2019 (THAILAND)

| Place and Time of Offence | KPPBC MP Ngurah Rai, 13 Mei 2019                    |
|---------------------------|-----------------------------------------------------|
| Disclosure Method         | Profilling and Body Checking                        |
| Type & Quantity           | 528.03 gram (49 package) / Methamphetamine          |
| Smuggling Route           | FD 398 / PASSANGER / Air Asia / Thailand - Denpasar |
| Arrestee                  | AB3118867 / PRAKOB SEETASANG / M / WN Thailand      |
| Concealment Method        | Swallowing                                          |
| Handover Case             | BNNP Bali                                           |