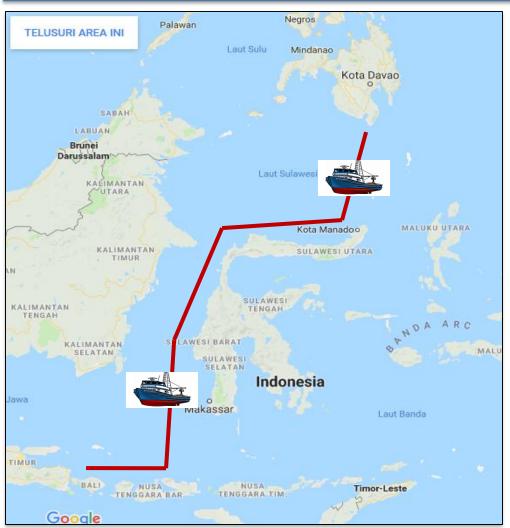

## Lane II (Prediction)

Narcotics loaded in the South
Philippines using Ships passing
through the Sulawesi Sea to
the Maluku Sea then leading to
Wanci Island, Southeast
Sulawesi

Note: Wanci Island, Southeast Sulawesi is used clothing shelter from Tawau, Malaysia